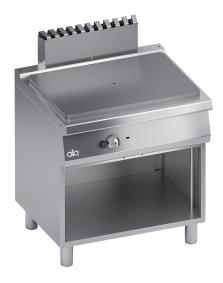

## K7GTP10VV

GAS SOLID TOP + OPEN CABINET

## PRODUCT DESCRIPTION

Stainless steel frame. Athermic thermoset plastic knobs.

Thick cast iron cooking surface with rounded edges made in single casting. Lift-off central round insert.

Central stainless steel round burner, suitable for working at high temperatures.

Maximum temperature of about 500°C in the hottest central point, gently decreasing towards the edges thanks to different isothermal temperature zones.

Height-adjustable stainless steel legs.

Tested with natural gas or LPG, according to the user's needs.

## **TECHNICAL SPECIFICATIONS**

Width: 800 mm Depth: 700 mm Height: 850 mm Weight: 109 kg Volume: 0.80 m³ Gas power: 11.50 kW