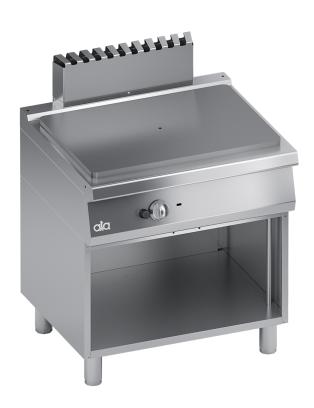

## K7GTP10VV

GAS SOLID TOP + OPEN CABINET

## PRODUCT DESCRIPTION

Stainless steel frame. Athermic thermoset plastic knobs.

Thick cast iron cooking surface with rounded edges made in single casting. Lift-off central round insert.

Central stainless steel round burner, suitable for working at high temperatures.

Maximum temperature of about 500°C in the hottest central point, gently decreasing towards the edges thanks to different isothermal temperature zones.

Height-adjustable stainless steel legs.

Tested with natural gas or LPG, according to the user's needs.

## **TECHNICAL SPECIFICATIONS**

Width: 800 mm Depth: 700 mm Height: 850 mm Weight: 109 kg Volume: 0.80 m³ Gas power: 11.50 kW