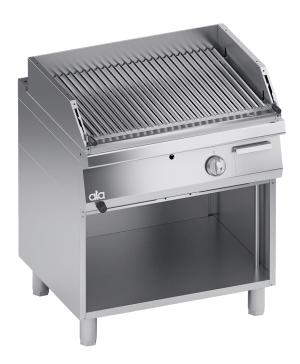

## MOVABLE LAVA-STONE GRILL 1 UNIT FOR MEAT + OPEN CABINET

## PRODUCT DESCRIPTION

Stainless steel frame. Athermic thermoset plastic knobs with useful screen printed edges.

Heating obtained through a **five-branch stabilized flame burner**. Equipped with a safety gas cock that allows the power to be regulated **from maximum to minimum**. Safety ensured by a thermocouple kept active by the pilot burner flame.

Standard equipped with movable stainless steel meat grill. Food support grill that can be positioned at two different levels, even during service.

Sloping surface facing the fat drain hole, connected to a large capacity container under the cooking surface.

Standard equipped with two small drawers to collect dust from burning lava stone.

Standard equipped with one 5 kg lava bag.

Moulded worktop made of AISI 304 stainless steel with rounded edges for easy cleaning.

Laser-cut work top finishing for "head-to-head" matching and binding fastening.

Tested with natural gas or LPG, according to the user's needs.

Height-adjustable stainless steel legs.

Accessories available on demand.

## **TECHNICAL SPECIFICATIONS**

Width: 800 mm Depth: 700 mm Height: 850 mm Volume: 18.00 m³