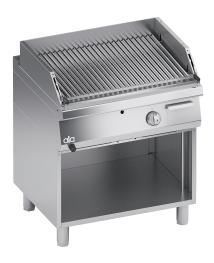

## MOVABLE LAVA-STONE GRILL 1 UNIT FOR MEAT + OPEN CABINET

## PRODUCT DESCRIPTION

Stainless steel frame. Athermic thermoset plastic knobs with useful screen printed edges.

Heating obtained through a **five-branch stabilized flame burner**. Equipped with a safety gas cock that allows the power to be regulated **from maximum to minimum**. Safety ensured by a thermocouple kept active by the pilot burner flame.

Standard equipped with movable stainless steel meat grill. Food support grill that can be positioned at two different levels, even during service.

Sloping surface facing the fat drain hole, connected to a large capacity container under the cooking surface.

Standard equipped with two small drawers to collect dust from burning lava stone.

Standard equipped with one 5 kg lava bag.

Moulded worktop made of AISI 304 stainless steel with rounded edges for easy cleaning.

Laser-cut work top finishing for "head-to-head" matching and binding fastening.

Tested with natural gas or LPG, according to the user's needs.

Height-adjustable stainless steel legs.

Accessories available on demand.

## **TECHNICAL SPECIFICATIONS**

Width: 800 mm Depth: 700 mm Height: 850 mm Volume: 18.00 m³