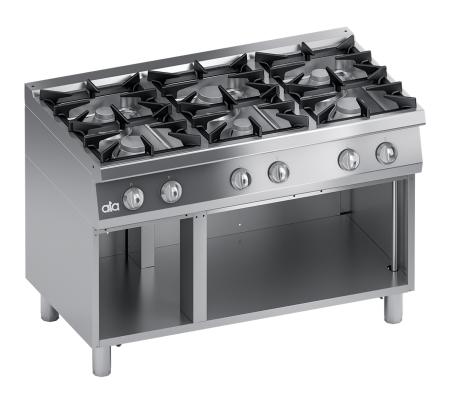

## K7GCUP15VVP

GAS RANGE 6 BURNERS + OPEN CABINET - PERFORMANCE LINE

## PRODUCT DESCRIPTION

Stainless steel frame. Athermic thermoset plastic knobs.

Heating obtained through watertight, superposed crown stabilized flame burners with different power ratings (8,5 kw).

Each burner provided with a safety gas cock, which enables the output to be regulated from maximum to minimum. Safety ensured by a thermocouple kept active by the flame of the pilot burner.

Surface grids and burners made of alkali, acid and fire resistant matt RAAF enamelled cast iron.

Surface grids placed on moulded surfaces with rounded edges for easy cleaning and avoiding liquid overflowing.

Stainless steel moulded trays with rounded edges, placed under the burners for easy cleaning.

Laser-cut work top finishing for "head-to-head" matching and binding fastening.

Height-adjustable stainless steel legs.