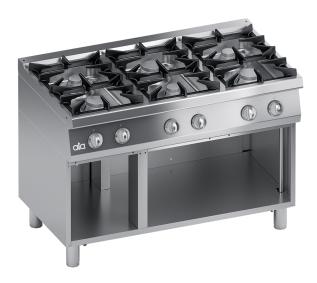

## K7GCUP15VVP

GAS RANGE 6 BURNERS + OPEN CABINET - PERFORMANCE LINE

## PRODUCT DESCRIPTION

Stainless steel frame. Athermic thermoset plastic knobs.

Heating obtained through watertight, superposed crown stabilized flame burners with different power ratings (8,5 kw).

Each burner provided with a safety gas cock, which enables the output to be regulated from maximum to minimum. Safety ensured by a thermocouple kept active by the flame of the pilot burner.

Surface grids and burners made of alkali, acid and fire resistant matt RAAF enamelled cast iron.

Surface grids placed on moulded surfaces with rounded edges for easy cleaning and avoiding liquid overflowing.

Stainless steel moulded trays with rounded edges, placed under the burners for easy cleaning.

Laser-cut work top finishing for "head-to-head" matching and binding fastening.

Height-adjustable stainless steel legs.