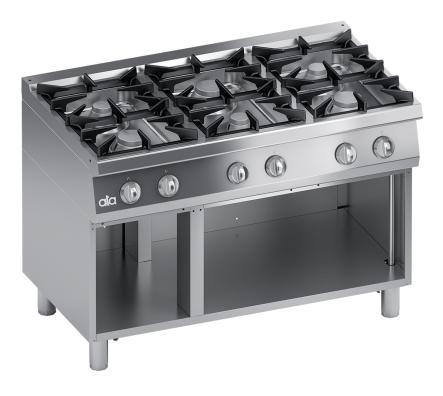

## **K7GCUP15VV** GAS RANGE 6 BURNERS + OPEN CABINET - PERFORMANCE LINE

## **PRODUCT DESCRIPTION**

Stainless steel frame. Athermic thermoset plastic knobs.

Heating obtained through **watertight**, **superposed crown stabilized flame burners** with different power ratings (**6,2 kw and 8,5 kw**). Each burner provided with a safety gas cock, which enables the output to be regulated from maximum to minimum. Safety ensured by a thermocouple kept active by the flame of the pilot burner.

Surface grids and burners made of alkali, acid and fire resistant matt RAAF enamelled cast iron.

Surface grids placed on moulded surfaces with rounded edges for easy cleaning and avoiding liquid overflowing.

Stainless steel moulded trays with rounded edges, placed under the burners for easy cleaning.

Laser-cut work top finishing for "head-to-head" matching and binding fastening.

Height-adjustable stainless steel legs.