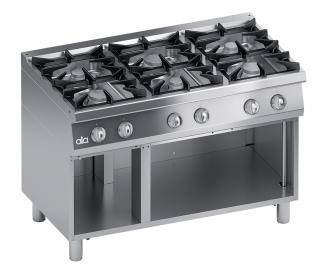

## **K7GCUP15VV** GAS RANGE 6 BURNERS + OPEN CABINET - PERFORMANCE LINE

## **PRODUCT DESCRIPTION**

Stainless steel frame. Athermic thermoset plastic knobs.

Heating obtained through **watertight**, **superposed crown stabilized flame burners** with different power ratings (**6,2 kw and 8,5 kw**). Each burner provided with a safety gas cock, which enables the output to be regulated from maximum to minimum. Safety ensured by a thermocouple kept active by the flame of the pilot burner.

Surface grids and burners made of alkali, acid and fire resistant matt RAAF enamelled cast iron.

Surface grids placed on moulded surfaces with rounded edges for easy cleaning and avoiding liquid overflowing.

Stainless steel moulded trays with rounded edges, placed under the burners for easy cleaning.

Laser-cut work top finishing for "head-to-head" matching and binding fastening.

Height-adjustable stainless steel legs.