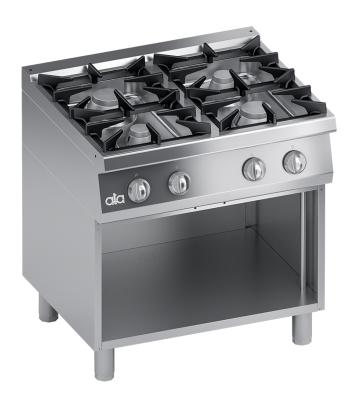

## K7GCUP10VVP

GAS RANGE 4 BURNERS + OPEN CABINET - PERFORMANCE LINE

## PRODUCT DESCRIPTION

Stainless steel frame. Athermic thermoset plastic knobs.

Heating obtained through watertight, superposed crown stabilized flame burners with different power ratings (8,5 kw).

Each burner provided with a safety gas cock, which enables the output to be regulated from maximum to minimum. Safety ensured by a thermocouple kept active by the flame of the pilot burner.

Surface grids and burners made of alkali, acid and fire resistant matt RAAF enamelled cast iron.

Surface grids placed on moulded surfaces with rounded edges for easy cleaning and avoiding liquid overflowing.

Stainless steel moulded trays with rounded edges, placed under the burners for easy cleaning.

Laser-cut work top finishing for "head-to-head" matching and binding fastening.

Height-adjustable stainless steel legs.