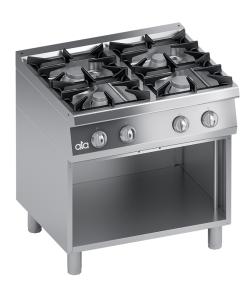

## K7GCUP10VVP

GAS RANGE 4 BURNERS + OPEN CABINET - PERFORMANCE LINE

## PRODUCT DESCRIPTION

Stainless steel frame. Athermic thermoset plastic knobs.

Heating obtained through watertight, superposed crown stabilized flame burners with different power ratings (8,5 kw).

Each burner provided with a safety gas cock, which enables the output to be regulated from maximum to minimum. Safety ensured by a thermocouple kept active by the flame of the pilot burner.

Surface grids and burners made of alkali, acid and fire resistant matt RAAF enamelled cast iron.

Surface grids placed on moulded surfaces with rounded edges for easy cleaning and avoiding liquid overflowing.

Stainless steel moulded trays with rounded edges, placed under the burners for easy cleaning.

Laser-cut work top finishing for "head-to-head" matching and binding fastening.

Height-adjustable stainless steel legs.