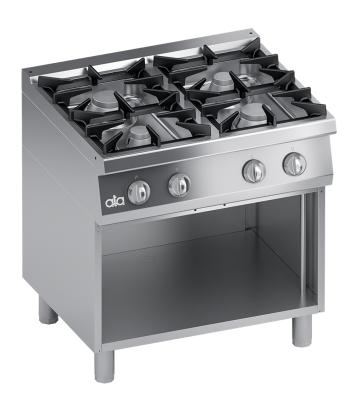

## K7GCUP10VV

GAS RANGE 4 BURNERS + OPEN CABINET - PERFORMANCE LINE

## PRODUCT DESCRIPTION

Stainless steel frame. Athermic thermoset plastic knobs.

Heating obtained through **watertight**, **superposed crown stabilized flame burners** with different power ratings (**6,2 kw and 8,5 kw**). Each burner provided with a safety gas cock, which enables the output to be regulated from maximum to minimum. Safety ensured by a thermocouple kept active by the flame of the pilot burner.

Surface grids and burners made of alkali, acid and fire resistant matt RAAF enamelled cast iron.

Surface grids placed on moulded surfaces with rounded edges for easy cleaning and avoiding liquid overflowing.

Stainless steel moulded trays with rounded edges, placed under the burners for easy cleaning.

Laser-cut work top finishing for "head-to-head" matching and binding fastening.

Height-adjustable stainless steel legs.

## **TECHNICAL SPECIFICATIONS**

Width: 800 mm Depth: 700 mm Height: 850 mm Weight: 69 kg Volume: 0.80 m³ Gas power: 29.40 kW