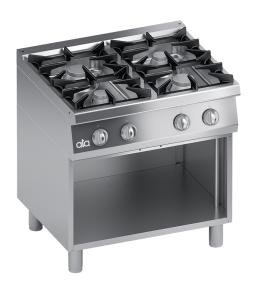

## K7GCUP10VV

GAS RANGE 4 BURNERS + OPEN CABINET - PERFORMANCE LINE

## PRODUCT DESCRIPTION

Stainless steel frame. Athermic thermoset plastic knobs.

Heating obtained through **watertight**, **superposed crown stabilized flame burners** with different power ratings (**6,2 kw and 8,5 kw**). Each burner provided with a safety gas cock, which enables the output to be regulated from maximum to minimum. Safety ensured by a thermocouple kept active by the flame of the pilot burner.

Surface grids and burners made of alkali, acid and fire resistant matt RAAF enamelled cast iron.

Surface grids placed on moulded surfaces with rounded edges for easy cleaning and avoiding liquid overflowing.

Stainless steel moulded trays with rounded edges, placed under the burners for easy cleaning.

Laser-cut work top finishing for "head-to-head" matching and binding fastening.

Height-adjustable stainless steel legs.

## **TECHNICAL SPECIFICATIONS**

Width: 800 mm Depth: 700 mm Height: 850 mm Weight: 69 kg Volume: 0.80 m³ Gas power: 29.40 kW