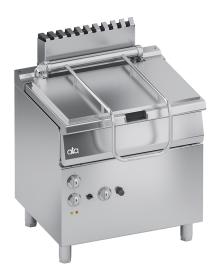

## K7GBR10MO

GAS MOTORIZED BRATT PAN 50 LT.

## PRODUCT DESCRIPTION

Stainless steel frame. Athermic thermoset plastic knobs with useful screen printed edges. Balanced stainless steel lid. Sturdy handle. Heating obtained through **tubular stainless steel burners** placed on the bottom of the tank. Cooking tank equipped with an electromechanical valve controlled by an electric thermostat with 90°-310°C regulation. Safety guaranteed by a thermocouple kept active by the pilot burner flame.

Thick stainless steel cooking tank. Capacity of 50 litres.

Motorized lifting system by means of a patented system of levers operated by an actuator.

Water filling through a ball valve.

AISI 304 stainless steel worktop with rounded edges for easy cleaning. Front, side and back coverings in stainless steel. Laser-cut work top finishing for "head-to-head" matching and binding fastening.

Tested with natural gas or LPG, according to the user's needs.

Height-adjustable stainless steel legs.

Accessories available on demand.