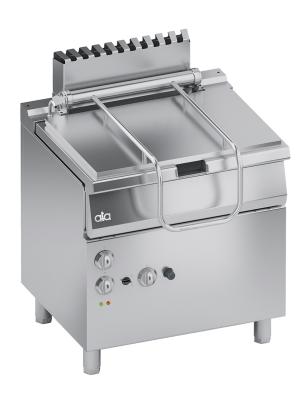

## K7GBR10MO

GAS MOTORIZED BRATT PAN 50 LT.

## PRODUCT DESCRIPTION

Stainless steel frame. Athermic thermoset plastic knobs with useful screen printed edges. Balanced stainless steel lid. Sturdy handle. Heating obtained through **tubular stainless steel burners** placed on the bottom of the tank. Cooking tank equipped with an electromechanical valve controlled by an electric thermostat with 90°-310°C regulation. Safety guaranteed by a thermocouple kept active by the pilot burner flame.

Thick stainless steel cooking tank. Capacity of 50 litres.

Motorized lifting system by means of a patented system of levers operated by an actuator.

Water filling through a ball valve.

AISI 304 stainless steel worktop with rounded edges for easy cleaning. Front, side and back coverings in stainless steel. Laser-cut work top finishing for "head-to-head" matching and binding fastening.

Tested with natural gas or LPG, according to the user's needs.

Height-adjustable stainless steel legs.

Accessories available on demand.