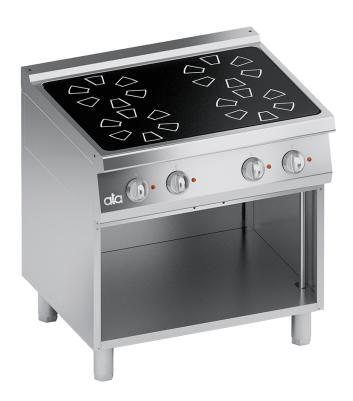

## K7EVC10VV

## ELECTRIC RANGE 4 PYROCERAM PLATES + OPEN CABINET

## PRODUCT DESCRIPTION

Stainless steel frame. Athermic thermoset plastic knobs with useful screen printed edges.

**6 mm-thick pyroceram work top**. Heating obtained through **radiant round plates** placed under glass. Each radiant plate is provided with an energy regulator that adjust the working frequency to maximum power. Safety ensured by overheat control inside the radiant plates.

AISI 304 work surface with rounded corners for easy cleaning. Stainless steel AISI 304 front panel. Laser-cut work top finishing for "head-to-head" matching and binding fastening.

Height-adjustable stainless steel legs.