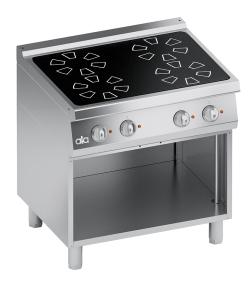

## K7EVC10VV

## ELECTRIC RANGE 4 PYROCERAM PLATES + OPEN CABINET

## PRODUCT DESCRIPTION

Stainless steel frame. Athermic thermoset plastic knobs with useful screen printed edges.

**6 mm-thick pyroceram work top**. Heating obtained through **radiant round plates** placed under glass. Each radiant plate is provided with an energy regulator that adjust the working frequency to maximum power. Safety ensured by overheat control inside the radiant plates.

AISI 304 work surface with rounded corners for easy cleaning. Stainless steel AISI 304 front panel. Laser-cut work top finishing for "head-to-head" matching and binding fastening.

Height-adjustable stainless steel legs.