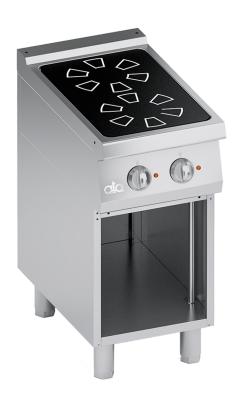

## ELECTRIC RANGE 2 PYROCERAM PLATES + OPEN CABINET

## PRODUCT DESCRIPTION

Stainless steel frame. Athermic thermoset plastic knobs with useful screen printed edges.

**6 mm-thick pyroceram work top**. Heating obtained through **radiant round plates** placed under glass. Each radiant plate is provided with an energy regulator that adjust the working frequency to maximum power. Safety ensured by overheat control inside the radiant plates.

AISI 304 work surface with rounded corners for easy cleaning. Stainless steel AISI 304 front panel. Laser-cut work top finishing for "head-to-head" matching and binding fastening.

Height-adjustable stainless steel legs.

## **TECHNICAL SPECIFICATIONS**

Width: 400 mm Depth: 700 mm Height: 850 mm Weight: 30 kg Volume: 0.45 m³

Electrical power: 4.60 kW