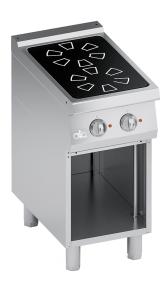

## ELECTRIC RANGE 2 PYROCERAM PLATES + OPEN CABINET

## PRODUCT DESCRIPTION

Stainless steel frame. Athermic thermoset plastic knobs with useful screen printed edges.

**6 mm-thick pyroceram work top**. Heating obtained through **radiant round plates** placed under glass. Each radiant plate is provided with an energy regulator that adjust the working frequency to maximum power. Safety ensured by overheat control inside the radiant plates.

AISI 304 work surface with rounded corners for easy cleaning. Stainless steel AISI 304 front panel. Laser-cut work top finishing for "head-to-head" matching and binding fastening.

Height-adjustable stainless steel legs.