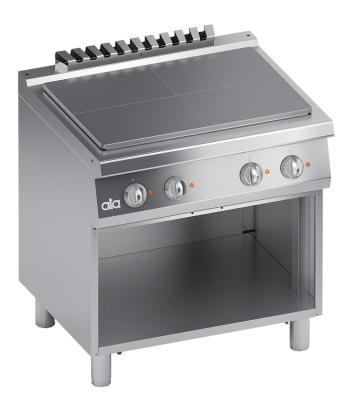

## **K7ETP10VV** ELECTRIC SOLID TOP + OPEN CABINET

## **PRODUCT DESCRIPTION**

Stainless steel frame. Athermic thermoset plastic knobs with useful screen printed edges.

Round-cornered special stainless steel cook top resistant to high temperatures. Provided with four independent cooking areas, each of them equipped with a thermostat, which enables the variation of the heat output from maximum to minimum.

AISI 304 work surface for easy cleaning. Stainless steel AISI 304 front panel.

Laser-cut work top finishing for "head-to-head" matching and binding fastening.

Height-adjustable stainless steel legs.

Accessories available **on demand**.

## **TECHNICAL SPECIFICATIONS**

Width: 800 mm Depth: 700 mm Height: 850 mm Weight: 97 kg Volume: 0.80 m<sup>3</sup> Electrical power: 9.00 kW

Viale del Progresso, 20 Z.I. 35026 Conselve (PD) - Italia PI. e C.F IT01897630289 | TEL: (+39) 049 95 00 555 | FAX: (+39) 049 95 00 560