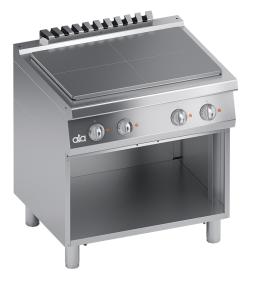

## **K7ETP10VV** ELECTRIC SOLID TOP + OPEN CABINET

## **PRODUCT DESCRIPTION**

Stainless steel frame. Athermic thermoset plastic knobs with useful screen printed edges.

Round-cornered special stainless steel cook top resistant to high temperatures. Provided with four independent cooking areas, each of them equipped with a thermostat, which enables the variation of the heat output from maximum to minimum.

AISI 304 work surface for easy cleaning. Stainless steel AISI 304 front panel.

Laser-cut work top finishing for "head-to-head" matching and binding fastening.

Height-adjustable stainless steel legs.

Accessories available **on demand**.

## **TECHNICAL SPECIFICATIONS**

Width: 800 mm Depth: 700 mm Height: 850 mm Weight: 97 kg Volume: 0.80 m<sup>3</sup> Electrical power: 9.00 kW

Viale del Progresso, 20 Z.I. 35026 Conselve (PD) - Italia PI. e C.F IT01897630289 | TEL: (+39) 049 95 00 555 | FAX: (+39) 049 95 00 560