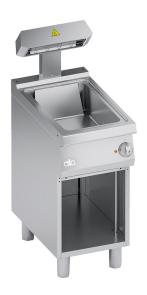

## K7ESP05VV

## ELECTRIC CHIP SCUTTLE + OPEN CABINET

## PRODUCT DESCRIPTION

Stainless steel frame. Athermic thermoset plastic knobs with useful screen printed edges.

Heating obtained through a **special ceramic infra-red heating element** activated by an energy regulator. Automatically-reactivating safety thermostat to protect against overheating.

 $\label{thm:continuous} \mbox{Moulded work surface and tank for easy cleaning. Stainless steel front, side and back panels.}$ 

**Sloping stainless steel tank with rounded edges**, so oil is being drained from the tank. Stainless steel slide for an adequate hot air circulation.

Laser-cut work top finishing for "head-to-head" matching and binding fastening.

Height-adjustable stainless steel legs.

Accessories available on demand.

## **TECHNICAL SPECIFICATIONS**

Width: 400 mm Depth: 700 mm Height: 850 mm Weight: 30 kg Volume: 0.45 m³

Electrical power: 0.80 kW