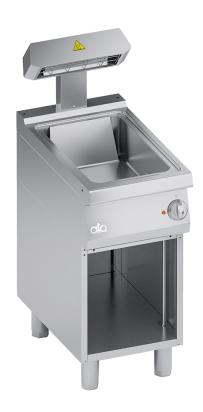

## K7ESP05VV

## ELECTRIC CHIP SCUTTLE + OPEN CABINET

## PRODUCT DESCRIPTION

Stainless steel frame. Athermic thermoset plastic knobs with useful screen printed edges.

Heating obtained through a **special ceramic infra-red heating element** activated by an energy regulator. Automatically-reactivating safety thermostat to protect against overheating.

 $\label{thm:continuous} \mbox{Moulded work surface and tank for easy cleaning. Stainless steel front, side and back panels.}$ 

**Sloping stainless steel tank with rounded edges**, so oil is being drained from the tank. Stainless steel slide for an adequate hot air circulation.

Laser-cut work top finishing for "head-to-head" matching and binding fastening.

Height-adjustable stainless steel legs.

Accessories available on demand.

## **TECHNICAL SPECIFICATIONS**

Width: 400 mm Depth: 700 mm Height: 850 mm Weight: 30 kg Volume: 0.45 m³

Electrical power: 0.80 kW