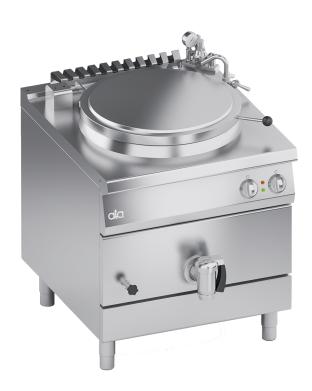

## K7EPI1005

ELECTRIC BOILING PAN INDIRECTLY HEATED 55 lt.

## PRODUCT DESCRIPTION

Stainless steel frame. Stainless steel balanced lid. Athermic thermoset plastic knobs with useful screen printed edges. **Indirect heating** obtained through **INCOLOY heating elements** with jacket and steam circulation. Jacket pressure controlled by a safety valve. Analogue manometer and safety thermostat. Commutator to adjust the power in **three positions**. Operating thermostat to regulate the temperature inside the cooking tank.

Cooking tank with bottom in stainless steel AISI 316. Capacity of 55 liters.

Stainless steel worktop with rounded edges for easy cleaning.

Laser-cut work top finishing for "head-to-head" matching and binding fastening.

Height-adjustable stainless steel legs.

Accessories available on demand.