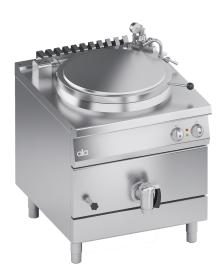

## K7EPI1005

ELECTRIC BOILING PAN INDIRECTLY HEATED 55 lt.

## PRODUCT DESCRIPTION

Stainless steel frame. Stainless steel balanced lid. Athermic thermoset plastic knobs with useful screen printed edges. **Indirect heating** obtained through **INCOLOY heating elements** with jacket and steam circulation. Jacket pressure controlled by a safety valve. Analogue manometer and safety thermostat. Commutator to adjust the power in **three positions**. Operating thermostat to regulate the temperature inside the cooking tank.

Cooking tank with bottom in stainless steel AISI 316. Capacity of 55 liters.

Stainless steel worktop with rounded edges for easy cleaning.

Laser-cut work top finishing for "head-to-head" matching and binding fastening.

Height-adjustable stainless steel legs.

Accessories available on demand.