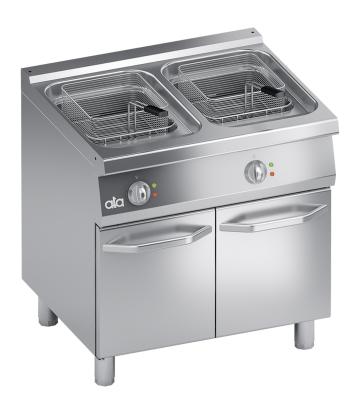

## PRODUCT DESCRIPTION

Stainless steel frame. Athermic thermoset plastic knobs with useful screen printed edges. Double-skinned door and sturdy handle. Oil heating obtained through **stainless steel heating elements**, immersed in oil and **easily tilting** for easy cleaning operations.

**Two 15 lt. tanks** provided with a thermostat, which enables the temperature to be regulated between 100°C and 190°C. Manually-reactivating safety thermostat.

Stainless steel tanks with rounded edges sloping towards the drain spout that is connected a stainless steel oil container. Moulded work surface and tank for easy cleaning. Stainless steel front, side and back panels.

**Standard equipped** with stainless steel oil container with filter. **Standard equipped** with stainless steel baskets and tank lids. Laser-cut work top finishing for "head-to-head" matching and binding fastening.

Height-adjustable stainless steel legs.

Accessories available on demand.

## **TECHNICAL SPECIFICATIONS**

Width: 800 mm Depth: 700 mm Height: 850 mm Weight: 68 kg Volume: 0.80 m³

Electrical power: 30.00 kW