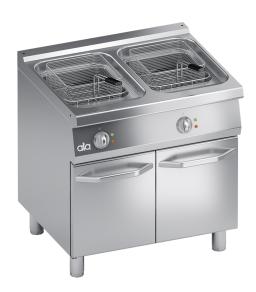

## PRODUCT DESCRIPTION

Stainless steel frame. Athermic thermoset plastic knobs with useful screen printed edges. Double-skinned door and sturdy handle. Oil heating obtained through **stainless steel heating elements**, immersed in oil and **easily tilting** for easy cleaning operations.

**Two 15 lt. tanks** provided with a thermostat, which enables the temperature to be regulated between 100°C and 190°C. Manually-reactivating safety thermostat.

Stainless steel tanks with rounded edges sloping towards the drain spout that is connected a stainless steel oil container. Moulded work surface and tank for easy cleaning. Stainless steel front, side and back panels.

**Standard equipped** with stainless steel oil container with filter. **Standard equipped** with stainless steel baskets and tank lids. Laser-cut work top finishing for "head-to-head" matching and binding fastening.

Height-adjustable stainless steel legs.

Accessories available on demand.

## **TECHNICAL SPECIFICATIONS**

Width: 800 mm Depth: 700 mm Height: 850 mm Weight: 68 kg Volume: 0.80 m³

Electrical power: 30.00 kW