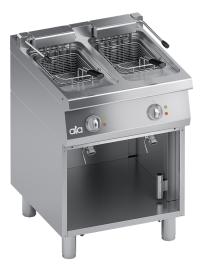

## **K7EFG0712** ELECTRIC FRYER DOUBLE TANK 11 + 11 lt.

## **PRODUCT DESCRIPTION**

Stainless steel frame. Athermic thermoset plastic knobs with useful screen printed edges.

Oil heating obtained through **stainless steel heating elements**, immersed in oil and **easily tilting** for easy cleaning operations. Manually-reactivating safety thermostat.

Two 11 lt. tanks provided with a thermostat, which enables the temperature to be regulated between 100°C and 190°C.

Stainless steel tank with rounded edges sloping towards the drain spout. Drain valve with handle made of athermic material located in the equipment compartment.

Moulded work surface and tank for easy cleaning. Stainless steel front, side and back panels.

Baskets, stainless steel tub lids and drain sleeves supplied.

Laser-cut work top finishing for "head-to-head" matching and binding fastening.

Height-adjustable stainless steel feet.

Accessories available on demand.

## **TECHNICAL SPECIFICATIONS**

Width: 600 mm Depth: 700 mm Height: 850 mm Weight: 53 kg Volume: 0.53 m<sup>3</sup> Electrical power: 17.40 kW

Viale del Progresso, 20 Z.I. 35026 Conselve (PD) - Italia PI. e C.F IT01897630289 | TEL: (+39) 049 95 00 555 | FAX: (+39) 049 95 00 560