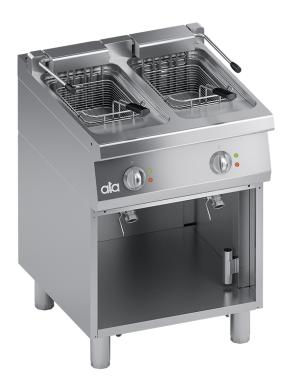

## **K7EFG0712** ELECTRIC FRYER DOUBLE TANK 11 + 11 lt.

## **PRODUCT DESCRIPTION**

Stainless steel frame. Athermic thermoset plastic knobs with useful screen printed edges.

Oil heating obtained through **stainless steel heating elements**, immersed in oil and **easily tilting** for easy cleaning operations. Manually-reactivating safety thermostat.

Two 11 lt. tanks provided with a thermostat, which enables the temperature to be regulated between 100°C and 190°C.

Stainless steel tank with rounded edges sloping towards the drain spout. Drain valve with handle made of athermic material located in the equipment compartment.

Moulded work surface and tank for easy cleaning. Stainless steel front, side and back panels.

Baskets, stainless steel tub lids and drain sleeves supplied.

Laser-cut work top finishing for "head-to-head" matching and binding fastening.

Height-adjustable stainless steel feet.

Accessories available on demand.

## **TECHNICAL SPECIFICATIONS**

Width: 600 mm Depth: 700 mm Height: 850 mm Weight: 53 kg Volume: 0.53 m<sup>3</sup> Electrical power: 17.40 kW

Viale del Progresso, 20 Z.I. 35026 Conselve (PD) - Italia PI. e C.F IT01897630289 | TEL: (+39) 049 95 00 555 | FAX: (+39) 049 95 00 560