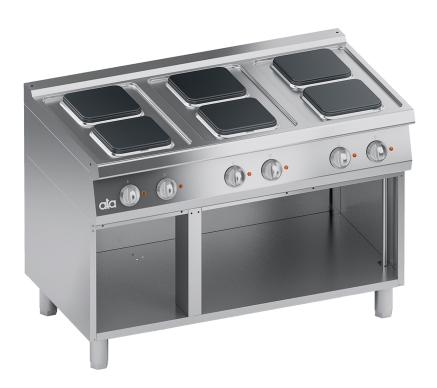

## K7ECU15VVQ

ELECTRIC RANGE 6 SQUARE PLATES + OPEN CABINET

## PRODUCT DESCRIPTION

Stainless steel frame. Athermic thermoset plastic knobs with useful screen printed edges.

Heating obtained through **cast iron square electric plates**. Heating elements fixed on the plate bottom, embedded in a layer of insulating material. Each hotplate is provided with a selector, which enables the variation of the heat output **from maximum to minimum in seven positions**. Safety ensured by a temperature limit-switch situated inside the hotplate.

AISI 304 moulded work surface presenting a reverse drawing for perfect lodging the electric plates, easy cleaning and avoiding liquid damaging electric parts. Stainless steel AISI 304 front panel.

Laser-cut work top finishing for "head-to-head" matching and binding fastening.

Height-adjustable stainless steel legs.

Accessories available on demand.