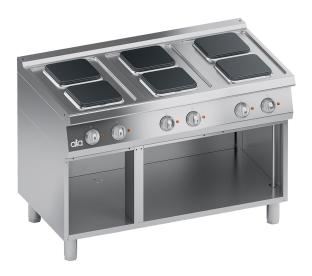

## K7ECU15VVQ

ELECTRIC RANGE 6 SQUARE PLATES + OPEN CABINET

## PRODUCT DESCRIPTION

Stainless steel frame. Athermic thermoset plastic knobs with useful screen printed edges.

Heating obtained through **cast iron square electric plates**. Heating elements fixed on the plate bottom, embedded in a layer of insulating material. Each hotplate is provided with a selector, which enables the variation of the heat output **from maximum to minimum in seven positions**. Safety ensured by a temperature limit-switch situated inside the hotplate.

AISI 304 moulded work surface presenting a reverse drawing for perfect lodging the electric plates, easy cleaning and avoiding liquid damaging electric parts. Stainless steel AISI 304 front panel.

Laser-cut work top finishing for "head-to-head" matching and binding fastening.

Height-adjustable stainless steel legs.

Accessories available on demand.