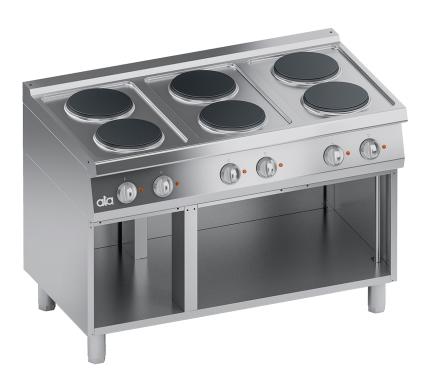

## ELECTRIC RANGE 6 PLATES + OPEN CABINET

## PRODUCT DESCRIPTION

Stainless steel frame. Athermic thermoset plastic knobs with useful screen printed edges..

Heating obtained through **cast iron round electric plates**. Heating elements fixed on the plate bottom, embedded in a layer of insulating material. Each hotplate is provided with a selector, which enables the variation of the heat output **from maximum to minimum in seven positions**. Safety ensured by a temperature limit-switch situated inside the hotplate.

AISI 304 moulded work surface presenting a reverse drawing for perfect lodging the electric plates, easy cleaning and avoiding liquid damaging electric parts. Stainless steel AISI 304 front panel.

Laser-cut work top finishing for "head-to-head" matching and binding fastening.

Height-adjustable stainless steel legs.

Accessories available on demand.

## **TECHNICAL SPECIFICATIONS**

Width: 1200 mm Depth: 700 mm Height: 850 mm Weight: 81 kg Volume: 0.54 m³

Electrical power: 15.60 kW