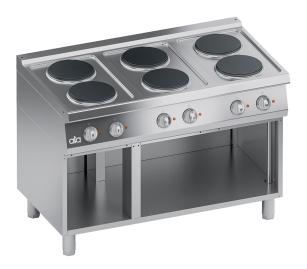

## ELECTRIC RANGE 6 PLATES + OPEN CABINET

## PRODUCT DESCRIPTION

Stainless steel frame. Athermic thermoset plastic knobs with useful screen printed edges..

Heating obtained through **cast iron round electric plates**. Heating elements fixed on the plate bottom, embedded in a layer of insulating material. Each hotplate is provided with a selector, which enables the variation of the heat output **from maximum to minimum in seven positions**. Safety ensured by a temperature limit-switch situated inside the hotplate.

AISI 304 moulded work surface presenting a reverse drawing for perfect lodging the electric plates, easy cleaning and avoiding liquid damaging electric parts. Stainless steel AISI 304 front panel.

Laser-cut work top finishing for "head-to-head" matching and binding fastening.

Height-adjustable stainless steel legs.

Accessories available on demand.

## **TECHNICAL SPECIFICATIONS**

Width: 1200 mm Depth: 700 mm Height: 850 mm Weight: 81 kg Volume: 0.54 m³

Electrical power: 15.60 kW