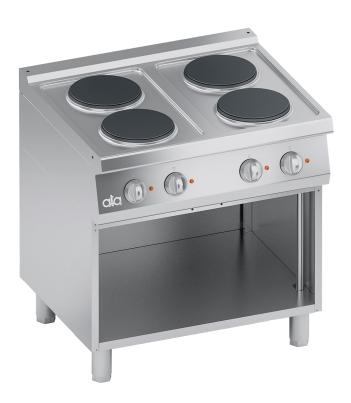

## ELECTRIC RANGE 4 PLATES + OPEN CABINET

## PRODUCT DESCRIPTION

Stainless steel frame. Athermic thermoset plastic knobs with useful screen printed edges..

Heating obtained through **cast iron round electric plates**. Heating elements fixed on the plate bottom, embedded in a layer of insulating material. Each hotplate is provided with a selector, which enables the variation of the heat output **from maximum to minimum in seven positions**. Safety ensured by a temperature limit-switch situated inside the hotplate.

AISI 304 moulded work surface presenting a reverse drawing for perfect lodging the electric plates, easy cleaning and avoiding liquid damaging electric parts. Stainless steel AISI 304 front panel.

Laser-cut work top finishing for "head-to-head" matching and binding fastening.

Height-adjustable stainless steel legs.

Accessories available on demand.

## **TECHNICAL SPECIFICATIONS**

Width: 800 mm Depth: 700 mm Height: 850 mm Weight: 51 kg Volume: 0.38 m³

Electrical power: 10.40 kW