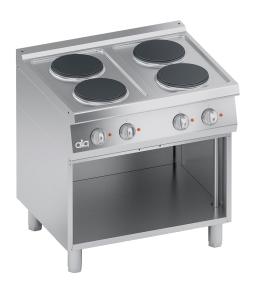

## ELECTRIC RANGE 4 PLATES + OPEN CABINET

## PRODUCT DESCRIPTION

Stainless steel frame. Athermic thermoset plastic knobs with useful screen printed edges..

Heating obtained through **cast iron round electric plates**. Heating elements fixed on the plate bottom, embedded in a layer of insulating material. Each hotplate is provided with a selector, which enables the variation of the heat output **from maximum to minimum in seven positions**. Safety ensured by a temperature limit-switch situated inside the hotplate.

AISI 304 moulded work surface presenting a reverse drawing for perfect lodging the electric plates, easy cleaning and avoiding liquid damaging electric parts. Stainless steel AISI 304 front panel.

Laser-cut work top finishing for "head-to-head" matching and binding fastening.

Height-adjustable stainless steel legs.

Accessories available on demand.

## **TECHNICAL SPECIFICATIONS**

Width: 800 mm Depth: 700 mm Height: 850 mm Weight: 51 kg Volume: 0.38 m³

Electrical power: 10.40 kW