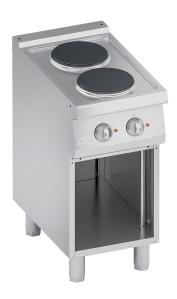

## ELECTRIC RANGE 2 PLATES + OPEN CABINET

## PRODUCT DESCRIPTION

Stainless steel frame. Athermic thermoset plastic knobs with useful screen printed edges..

Heating obtained through **cast iron round electric plates**. Heating elements fixed on the plate bottom, embedded in a layer of insulating material. Each hotplate is provided with a selector, which enables the variation of the heat output **from maximum to minimum in seven positions**. Safety ensured by a temperature limit-switch situated inside the hotplate.

AISI 304 moulded work surface presenting a reverse drawing for perfect lodging the electric plates, easy cleaning and avoiding liquid damaging electric parts. Stainless steel AISI 304 front panel.

Laser-cut work top finishing for "head-to-head" matching and binding fastening.

Height-adjustable stainless steel legs.

Accessories available on demand.