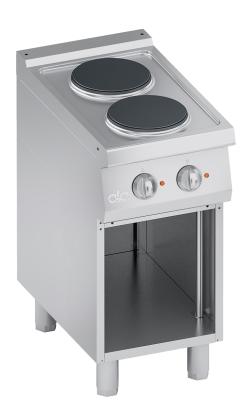

## ELECTRIC RANGE 2 PLATES + OPEN CABINET

## PRODUCT DESCRIPTION

Stainless steel frame. Athermic thermoset plastic knobs with useful screen printed edges..

Heating obtained through **cast iron round electric plates**. Heating elements fixed on the plate bottom, embedded in a layer of insulating material. Each hotplate is provided with a selector, which enables the variation of the heat output **from maximum to minimum in seven positions**. Safety ensured by a temperature limit-switch situated inside the hotplate.

AISI 304 moulded work surface presenting a reverse drawing for perfect lodging the electric plates, easy cleaning and avoiding liquid damaging electric parts. Stainless steel AISI 304 front panel.

Laser-cut work top finishing for "head-to-head" matching and binding fastening.

Height-adjustable stainless steel legs.

Accessories available on demand.