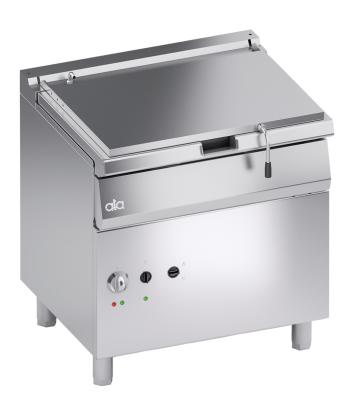

## K7EBR10MO

ELECTRIC MOTORIZED BRATT PAN 50 LT.

## PRODUCT DESCRIPTION

Stainless steel frame. Athermic thermoset plastic knobs with useful screen printed edges.

Heating obtained through **special high-performance heating elements** activated by a thermostat and placed on the bottom of the tank. Safety guaranteed by a manually reset safety thermostat.

Cooking tank equipped with a thermostat that allows the temperature to be adjusted between 90°C and 300°C.

Tank capacity of 50 litres.

Cooking tank entirely made of thick stainless steel. Balanced stainless steel lid.

Motorized lifting system through a patented system of levers operated by an actuator.

AISI 304 stainless steel worktop with rounded edges for easy cleaning. Stainless steel front, side and back panels.

Laser-cut work top finishing for "head-to-head" matching and binding fastening.

Height-adjustable stainless steel legs.

Accessories available **on demand**.

## **TECHNICAL SPECIFICATIONS**

Width: 800 mm Depth: 700 mm Height: 850 mm Weight: 125 kg Volume: 0.99 m³

Electrical power: 10.30 kW