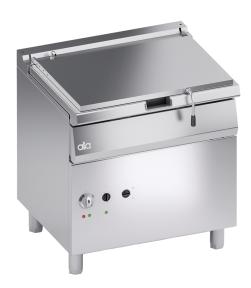

## K7EBR10MO

ELECTRIC MOTORIZED BRATT PAN 50 LT.

## PRODUCT DESCRIPTION

Stainless steel frame. Athermic thermoset plastic knobs with useful screen printed edges.

Heating obtained through **special high-performance heating elements** activated by a thermostat and placed on the bottom of the tank. Safety guaranteed by a manually reset safety thermostat.

Cooking tank equipped with a thermostat that allows the temperature to be adjusted between 90°C and 300°C.

Tank capacity of 50 litres.

Cooking tank entirely made of thick stainless steel. Balanced stainless steel lid.

Motorized lifting system through a patented system of levers operated by an actuator.

AISI 304 stainless steel worktop with rounded edges for easy cleaning. Stainless steel front, side and back panels.

Laser-cut work top finishing for "head-to-head" matching and binding fastening.

Height-adjustable stainless steel legs.

Accessories available **on demand**.

## **TECHNICAL SPECIFICATIONS**

Width: 800 mm Depth: 700 mm Height: 850 mm Weight: 125 kg Volume: 0.99 m³

Electrical power: 10.30 kW