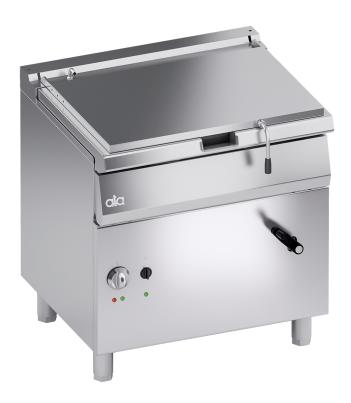

## K7EBR10MA

ELECTRIC MANUAL BRATT PAN 50 LT.

## PRODUCT DESCRIPTION

Stainless steel frame. Athermic thermoset plastic knobs with useful screen printed edges.

Heating obtained through **special high-performance heating elements** activated by a thermostat and placed on the bottom of the tank. Safety guaranteed by a manually reset safety thermostat.

Cooking tank equipped with a thermostat that allows the temperature to be adjusted between 90°C and 300°C.

## Tank capacity of 50 litres.

Cooking tank entirely made of thick stainless steel. Balanced stainless steel lid.

**Manual lifting system** through a steering wheel connected to a stainless steel worm gear.

AISI 304 stainless steel worktop with rounded edges for easy cleaning. Stainless steel front, side and back panels.

Laser-cut work top finishing for "head-to-head" matching and binding fastening.

Height-adjustable stainless steel legs.