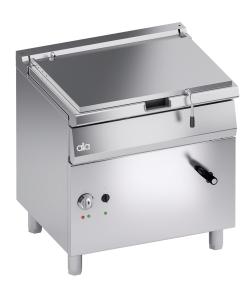

## K7EBR10MA

ELECTRIC MANUAL BRATT PAN 50 LT.

## PRODUCT DESCRIPTION

Stainless steel frame. Athermic thermoset plastic knobs with useful screen printed edges.

Heating obtained through **special high-performance heating elements** activated by a thermostat and placed on the bottom of the tank. Safety guaranteed by a manually reset safety thermostat.

Cooking tank equipped with a thermostat that allows the temperature to be adjusted between 90°C and 300°C.

## Tank capacity of 50 litres.

Cooking tank entirely made of thick stainless steel. Balanced stainless steel lid.

**Manual lifting system** through a steering wheel connected to a stainless steel worm gear.

AISI 304 stainless steel worktop with rounded edges for easy cleaning. Stainless steel front, side and back panels.

Laser-cut work top finishing for "head-to-head" matching and binding fastening.

Height-adjustable stainless steel legs.