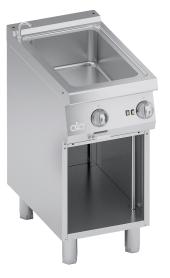

## **K7EBM05VV** ELECTRIC BAIN-MARIE SINGLE TANK 1/1 GN + OPEN CABINET

## **PRODUCT DESCRIPTION**

Stainless steel frame. Athermic thermoset plastic knobs with useful screen printed edges.

Heating achieved through **ETCHED FOIL heating elements**: heat is transferred only to the tank bottom for energy savings. Manually-reactivated safety thermostat. Operation through ON-OFF switch and a 30°C-90°C thermostat with probe immersed in the tank.

AISI 304 work top with rounded corners for easy cleaning.Stainless steel front, side and backside panels.

Cold moulded AISI 304 tank with drain hole, suitable for containers up to 150 mm high. Possibility to hold multiple containers up to 1/1 GN.

Water filling tap on the front panel. AISI 304 elliptical cross-section designed handles. Tank drain on the front panel and operated by a lever.

Laser-cut work top finishing for "head-to-head" matching and binding fastening.

Height-adjustable stainless steel legs.

Accessories available on demand.

## **TECHNICAL SPECIFICATIONS**

Width: 400 mm Depth: 700 mm Height: 850 mm Weight: 29 kg Volume: 0.45 m<sup>3</sup> Electrical power: 1.00 kW

Viale del Progresso, 20 Z.I. 35026 Conselve (PD) - Italia PI. e C.F IT01897630289 | TEL: (+39) 049 95 00 555 | FAX: (+39) 049 95 00 560