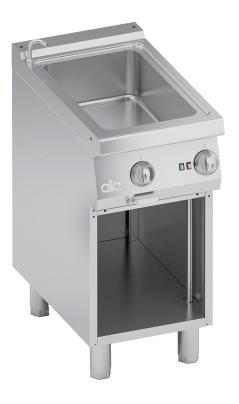

## **K7EBM05VV** ELECTRIC BAIN-MARIE SINGLE TANK 1/1 GN + OPEN CABINET

## **PRODUCT DESCRIPTION**

Stainless steel frame. Athermic thermoset plastic knobs with useful screen printed edges.

Heating achieved through **ETCHED FOIL heating elements**: heat is transferred only to the tank bottom for energy savings. Manually-reactivated safety thermostat. Operation through ON-OFF switch and a 30°C-90°C thermostat with probe immersed in the tank.

AISI 304 work top with rounded corners for easy cleaning.Stainless steel front, side and backside panels.

Cold moulded AISI 304 tank with drain hole, suitable for containers up to 150 mm high. Possibility to hold multiple containers up to 1/1 GN.

Water filling tap on the front panel. AISI 304 elliptical cross-section designed handles. Tank drain on the front panel and operated by a lever.

Laser-cut work top finishing for "head-to-head" matching and binding fastening.

Height-adjustable stainless steel legs.

Accessories available on demand.

## **TECHNICAL SPECIFICATIONS**

Width: 400 mm Depth: 700 mm Height: 850 mm Weight: 29 kg Volume: 0.45 m<sup>3</sup> Electrical power: 1.00 kW

Viale del Progresso, 20 Z.I. 35026 Conselve (PD) - Italia PI. e C.F IT01897630289 | TEL: (+39) 049 95 00 555 | FAX: (+39) 049 95 00 560