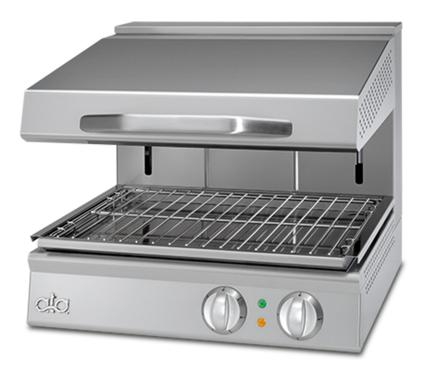

## **PRODUCT DESCRIPTION**

Stainless steel frame. Heavy-duty handle. Athermic thermoset plastic knobs.

Heating achieved through **three infra-red heating elements**, placed on the adjustable heating body and protected by a glass ceramic sheet.

Heat intensity regulated through an energy regulator, which varies the heating frequency, and a 3-position commutator. Automatically-reactivating safety thermostat.

**Counterbalanced and height-adjustable heating body**: the bigger is the distance between food and heating body, the lower is the intensity of heat penetration.

Stainless steel moulded dripping tray with rounded edges easily removable for cleaning.

Standard equipped with a dripping tray and a grill.

Height-adjustable legs.