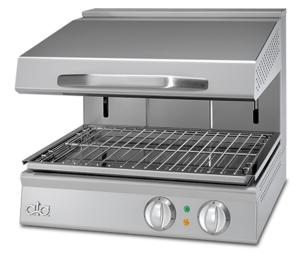

## **PRODUCT DESCRIPTION**

Stainless steel frame. Heavy-duty handle. Athermic thermoset plastic knobs.

Heating achieved through **three infra-red heating elements**, placed on the adjustable heating body and protected by a glass ceramic sheet.

Heat intensity regulated through an energy regulator, which varies the heating frequency, and a 3-position commutator. Automatically-reactivating safety thermostat.

**Counterbalanced and height-adjustable heating body**: the bigger is the distance between food and heating body, the lower is the intensity of heat penetration.

Stainless steel moulded dripping tray with rounded edges easily removable for cleaning.

Standard equipped with a dripping tray and a grill.

Height-adjustable legs.