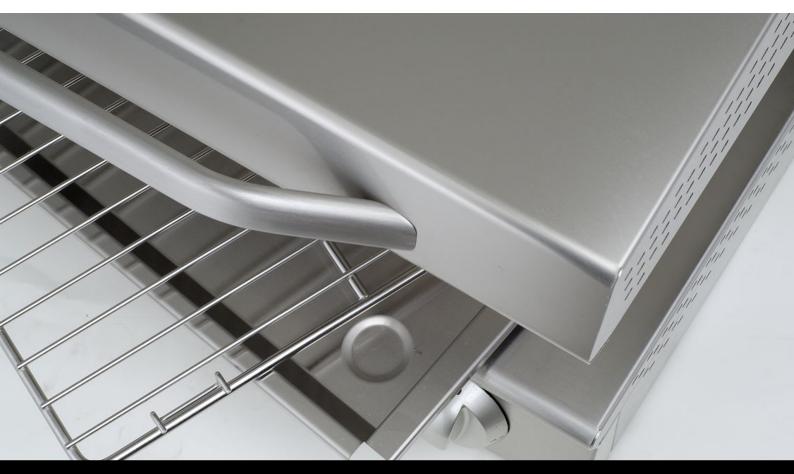

## **PRODUCT DESCRIPTION**

Stainless steel frame. Heavy-duty handle. Athermic thermoset plastic knobs.

Heating achieved through **three infra-red heating elements**, placed on the adjustable heating body and protected by a glass ceramic sheet.

Stainless steel moulded dripping tray with rounded edges easily removable for cleaning.

Standard equipped with a dripping tray and a grill.

Height-adjustable legs.